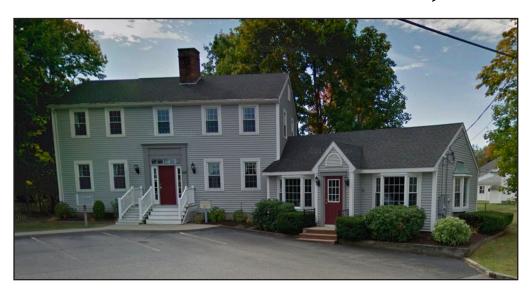

# 311 ALFRED STREET • BIDDEFORD, MAINE

## COMMERCIAL OFFICE BUILDING

Cardente Real Estate is pleased to offer for sale this attractive 4,528± SF office building with plenty of on-site parking, convenient location on well-traveled Route 111 (Alfred Street), and just minutes from I-95, US Route 1 and a variety of shopping centers. An attorney is currently using the main space with reception area, waiting room, large conference room and plenty of office space on the second floor. A long-term tenant is in place in the adjoining unit (Unit 2). Please contact Brokers for further information.

Commercial/Office

**Total Stories:** Two (2)

**Property Type:** 

**Building Size:** 4,528± Square Feet

**Building Class:** Class B

> **Year Built:** 1977

Land Area: 0.29± Acres

> Lot Size: 12,632± Square Feet

**Road Frontage:** 171± Feet

> Parking: Ample On-Site

**Exterior:** Vinyl Siding

> Roof: Gable/Asphalt Shingle

> > Carpet/Vinyl

Style/Color: Colonial/Gray

**Foundation Materials:** Concrete Pour/Slab

> **Construction:** Wood Frame Flooring: