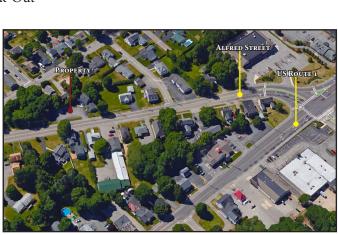

# 311 ALFRED STREET • BIDDEFORD, MAINE

#### **Property Details**

Sale Details

**Sale Price:** | \$294,900 (\$65.13/PSF)

**Real Estate Taxes:** \$6,294 (2016)

**Book/Page:** | 16533/534

Property Address: | 311 Alfred Street, Biddeford, Maine **Location (Map/Lot):** York County (28/3)